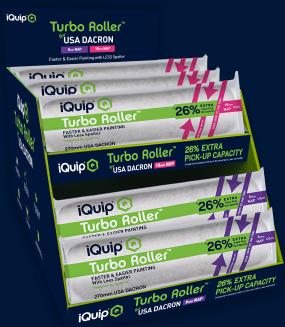

# Turbo Roller™ WUSA DACRON

# Powered By Science

26% EXTRA

Paint Pick-Up Capacity

Compared to standard rollers of the same fabric, nap, and length

270mm x 8mm NAP

270mm x 18mm NAP

360mm x 18mm NAP

## No Special Frame Required

Compatible With Most Standard Cage & Yoke Roller Frame Designs

Counter Merchandise Display Available

| Product Code | Description                                    | <b>Carton Quantity</b> | Scannable Barcode  |
|--------------|------------------------------------------------|------------------------|--------------------|
| 22TRD27008   | iQuip Turbo Roller USA Dacron 270mm x 8mm Nap  | 12                     | 9  341229   107943 |
| 22TRD27018   | iQuip Turbo Roller USA Dacron 270mm x 18mm Nap | 12                     | 9 341229 107950    |
| 22TRD36018   | iQuip Turbo Roller USA Dacron 360mm x 18mm Nap | 12                     | 9 "341229" 108247  |